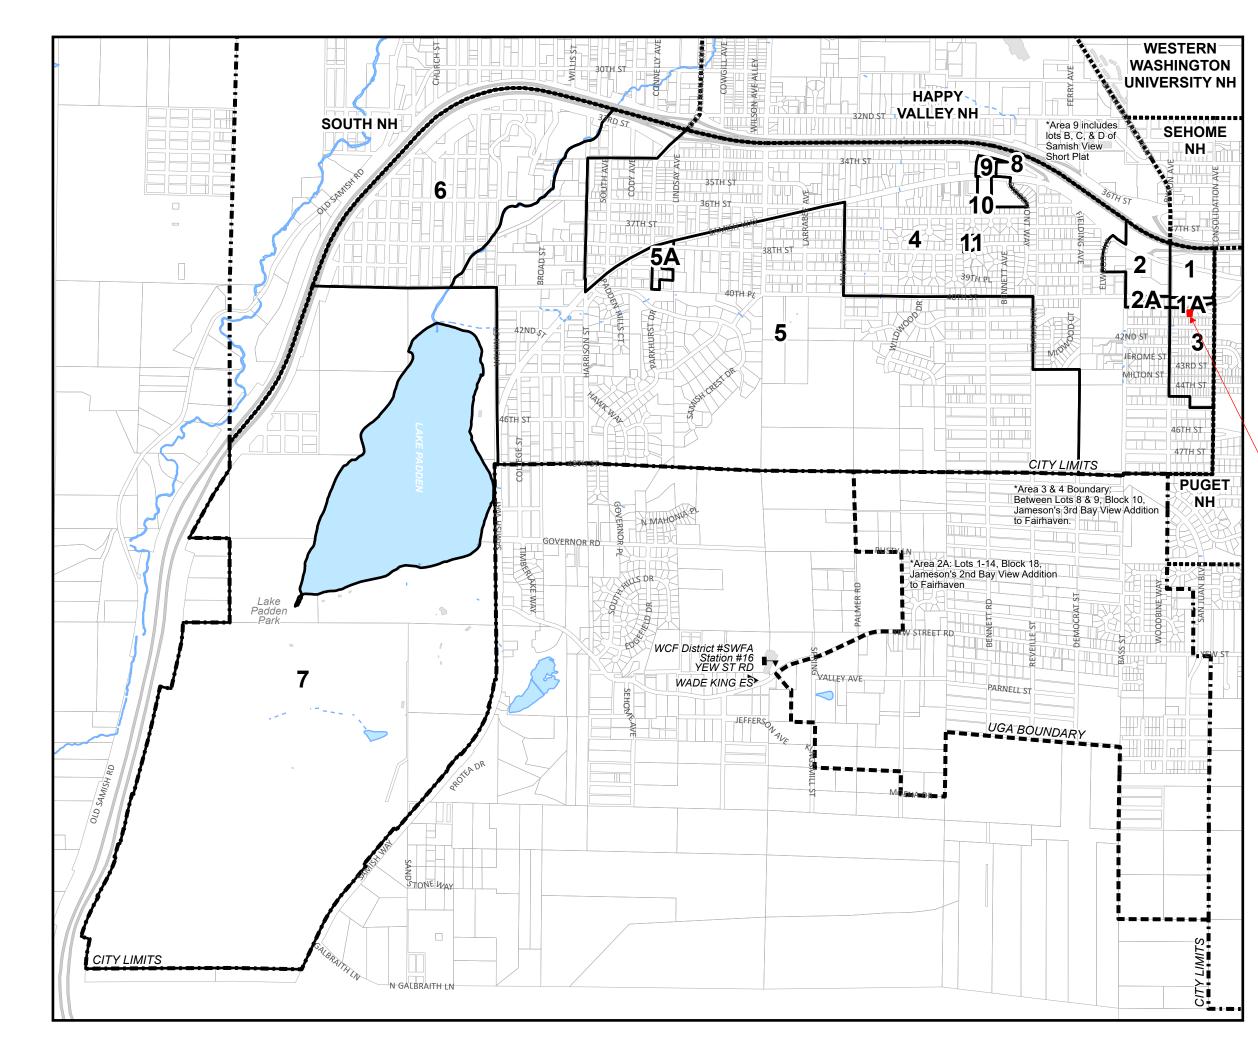

## SAMISH NEIGHBORHOOD LAND USE

## AREA COMPREHENSIVE PLAN LAND USE DESIGNATION

Commercial 1 1A Commercial 2 Commercial 2A Multi-Family Res., Med. Density 3 Multi-Family Res., Med. Density Single Family Res., Low Density 4 5 Single Family Res., Low Density Single Family Res., Low Density 5A 6 Single Family Res., Low Density 7 Public 8 Multi-Family Res., Low Density 9 Commercial 10 Commercial 11 Public

## Subject Property -119 Ashley Street

The City of Bellingham has compiled this information for its own use and is not responsible for any use of this information by others. The information found herein is provided simply as a courtesy to the public and is not intended for any third party use in any official, professional or other authoritative capacity. Persons using this information do so at their own risk and by such use agree to defend, indemnify and hold harmless the City of Bellingham as to any claims, damages, liability, losses or suits arising out of such use.